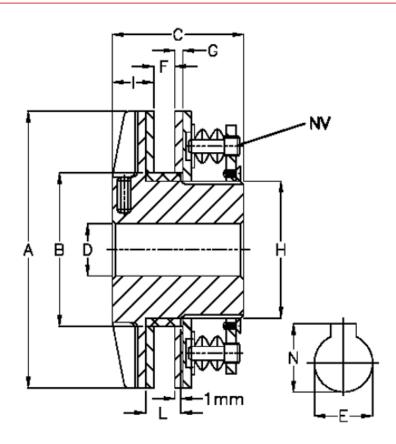

## **Measures**

| A = 280 | L                                                              | = 32    |
|---------|----------------------------------------------------------------|---------|
| B = 170 | Largest possible bore with slot according to DIN 6885/1, E max | x = 120 |
| C = 120 | Largest possible bore with slot according to DIN 6885/1, N     | = 127.4 |
| D = 48  | Largest possible bore with slot according to DIN 6885/3, E max | x = 0   |
| F = 29  | Largest possible bore with slot according to DIN 6885/3, N     | = 0     |
| G = 5   | Max torque Nm                                                  | = 5500  |
| H = 155 | Number of springs                                              | = 32    |
| I = 33  | NV                                                             | = 10    |